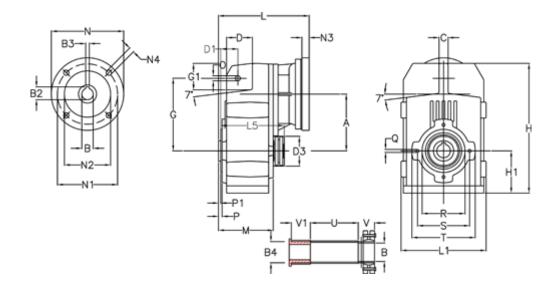

## **Measures**

| A = 211.30 | D1 = 65.0  | l5 = 222.0 | P1                                  | = 4.5    | V = 62  |
|------------|------------|------------|-------------------------------------|----------|---------|
| B = 55     | d3 = 120   | M = 163.0  | Q                                   | = M12x19 | V1 = 50 |
| B1 = 38    | G = 278    | N = 300    | R                                   | = 180    |         |
| B2 = 41.3  | G1 = 105.5 | N1 = 265   | S                                   | = 215    |         |
| B3 = 10    | H = 479.0  | N2 = 230   | Т                                   | = 250    |         |
| B4 = 55    | H1 = 144.0 | N4 = 14    | Tightening torque Nm adapter bushin | g = 6.0  |         |
| C = 20     | L = 334.0  | O = 22     | Tightening torque Nm shrink disc    | = 12.0   |         |
| D = 93.5   | L1 = 273   | P = 8.5    | U                                   | = 91.0   |         |